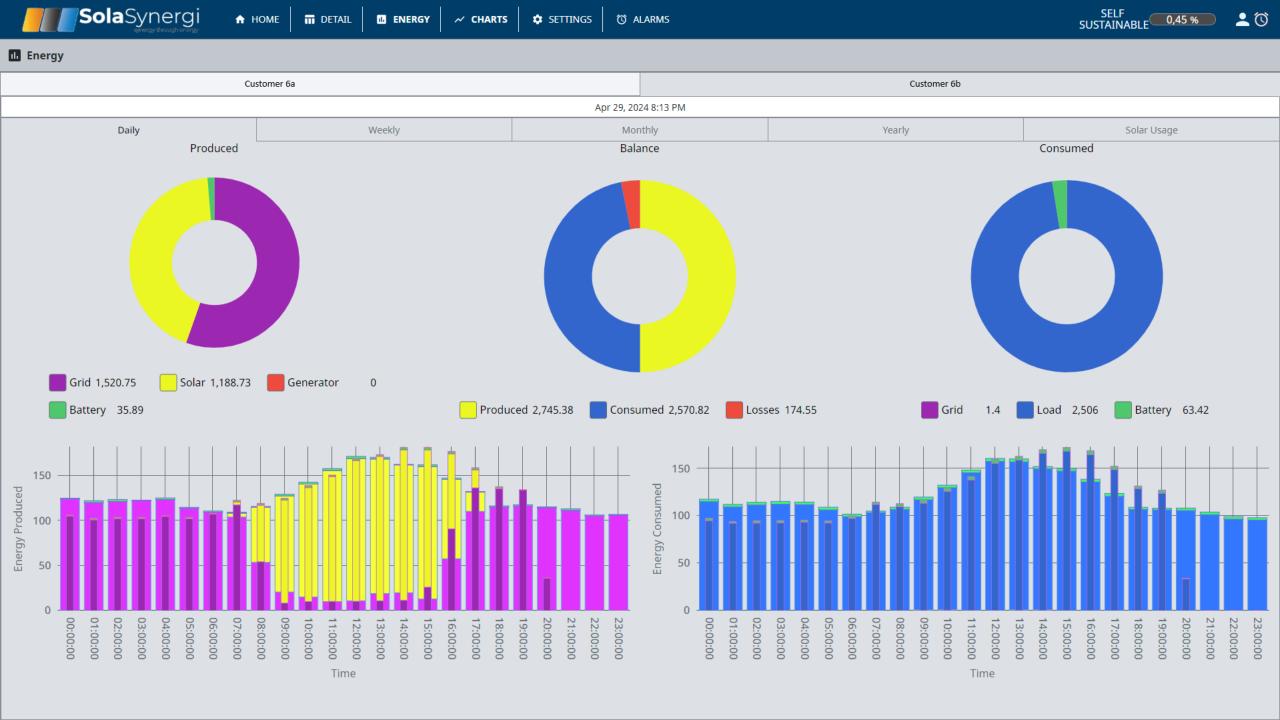

### Requirements

- Sola Synergi's solar hybrid projects are diverse and located in different areas.
- A cost-effective, scalable, and cloud-based hardwareagnostic system that could accept late data due to internet failures at their customer sites.
- A system with a template feature allowing for rapid deployment across sites by substituting tags specifically for each customer, which could update autonomously across sites.
- Remote management and maintenance of the assets.

#### **Solution**

- IIoT Ignition application with different customers able to view and monitor their sites
- > 30073 tags
- > 5316 alarms
- 9 Connected Databases
- 27 templates, 10 different screens per client

#### **Value**

- Seamless monitoring across multiple sites.
- Significantly improving navigation and data display through customisable projects and templates.
- Data management is streamlined.
- Ignition Perspective mobile allows clients to access their data anywhere, anytime.