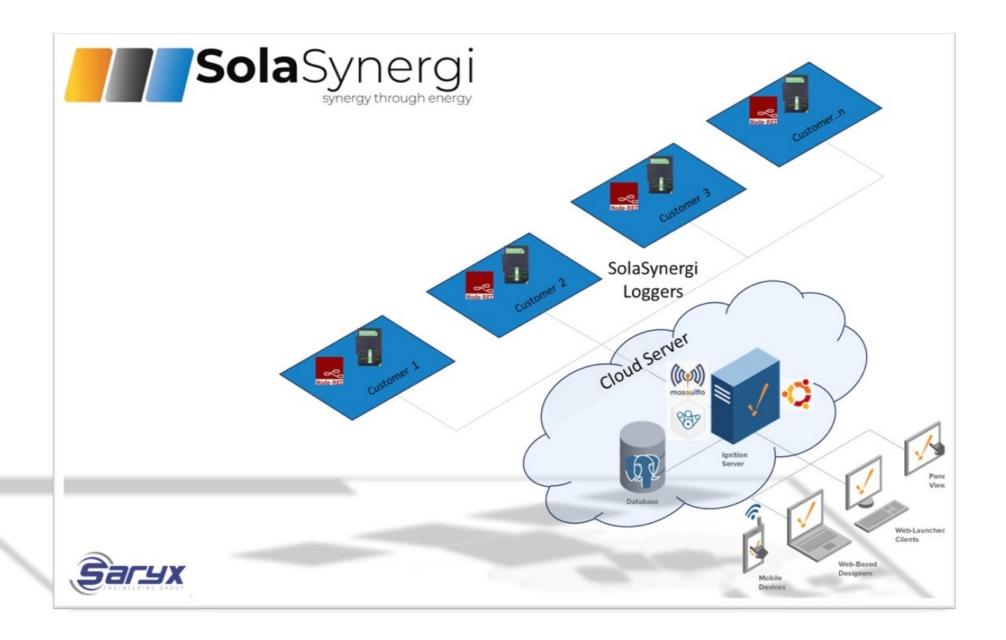

### Requirements

- Sola Synergi's solar hybrid projects are diverse and located in different areas.
- A cost-effective, scalable, and cloud-based hardwareagnostic system that could accept late data due to internet failures at their customer sites.
- A system with a template feature allowing for rapid deployment across sites by substituting tags specifically for each customer, which could update autonomously across sites.
- Remote management and maintenance of the assets.

#### **Solution**

- IIoT Ignition application with different customers able to view and monitor their sites
- > 30073 tags
- > 5316 alarms
- 9 Connected Databases
- 27 templates, 10 different screens per client

#### **Value**

- Seamless monitoring across multiple sites.
- Significantly improving navigation and data display through customisable projects and templates.
- Data management is streamlined.
- Ignition Perspective mobile allows clients to access their data anywhere, anytime.