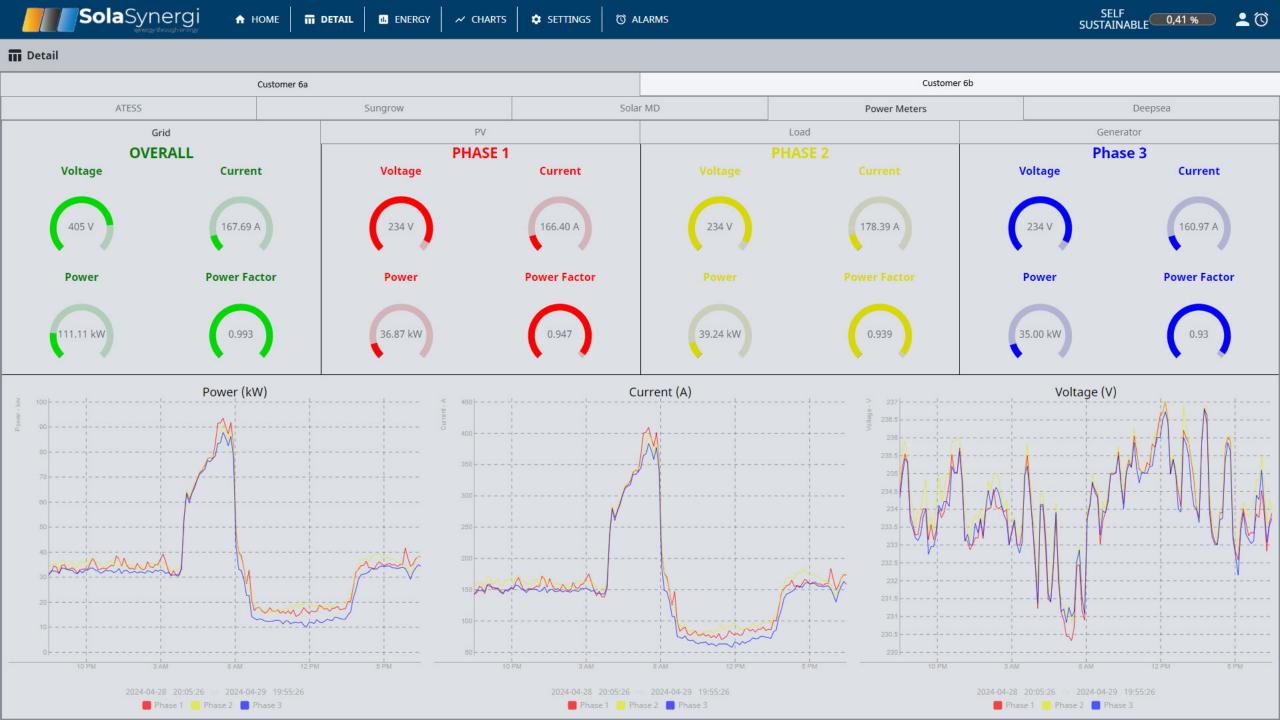

#### **Solution**

- IIoT Ignition application with different customers able to view and monitor their sites
- > 30073 tags
- > 5316 alarms
- 9 Connected Databases
- 27 templates, 10 different screens per client

#### **Value**

- Seamless monitoring across multiple sites.
- Significantly improving navigation and data display through customisable projects and templates.
- Data management is streamlined.
- Ignition Perspective mobile allows clients to access their data anywhere, anytime.