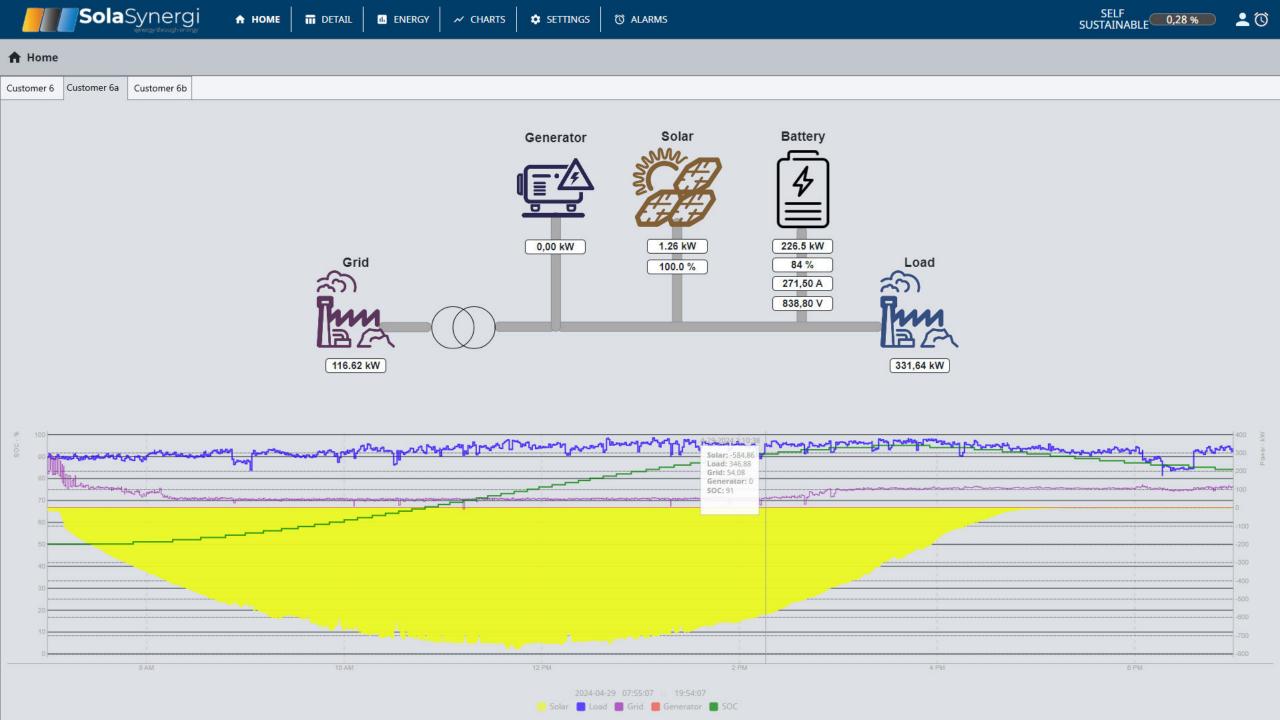

#### **Solution**

- IIoT Ignition application with different customers able to view and monitor their sites
- > 30073 tags
- > 5316 alarms
- 9 Connected Databases
- 27 templates, 10 different screens per client

#### **Value**

- Seamless monitoring across multiple sites.
- Significantly improving navigation and data display through customisable projects and templates.
- Data management is streamlined.
- Ignition Perspective mobile allows clients to access their data anywhere, anytime.