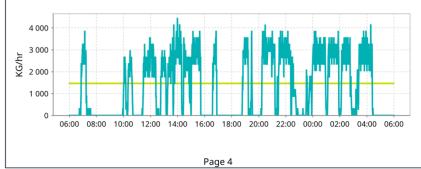

#### WASHPLANT PERFORMANCE

#### Report Period: 2024-10-17 06:00 to 2024-10-18 06:00

| Total Production | Total Scrap | Scrap Rate (5<br>Days) | Avg.<br>Throughput | Utilisation |
|------------------|-------------|------------------------|--------------------|-------------|
| 44 547 kg        | 4 040 kg    | 23,08 %                | 2 756 kg/hr        | 164,28 %    |
| 4 000            |             |                        |                    |             |