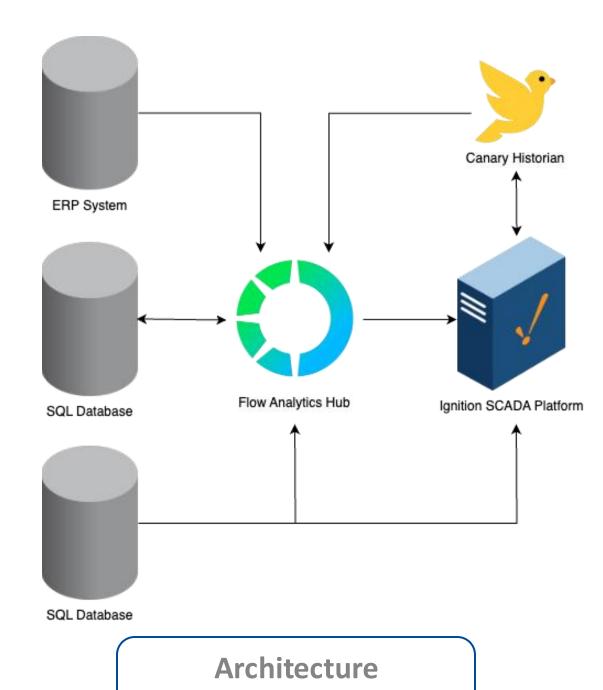

## Michael Phillips Factory Engineer

**REPROPLAST**<sup>\*</sup>

## Damian De Arruda Business Unit Manager: Smart Manufacturing Afrilek Automation







#### Shredder Loading

| Material<br>Type              | Qty (kg)            | Comment 4                    |
|-------------------------------|---------------------|------------------------------|
| Post industri<br>waste (PP)   | <sup>al</sup> 3,000 | + 15 pallets o<br>buckets    |
| Pallets (PP)                  | 1,000               | 1 Bag<br>shredded<br>Pallets |
| Post industri<br>waste (PP)   | <sup>al</sup> 500   | 1 Bale of<br>Brandline       |
| HDPE Rigid                    | 200                 | 1 Pallet of<br>HDPE          |
| Post consum                   | ल                   | - THURLE                     |
| Timestamp                     |                     |                              |
| 0                             | oct 21, 2024 12     | 05 PM