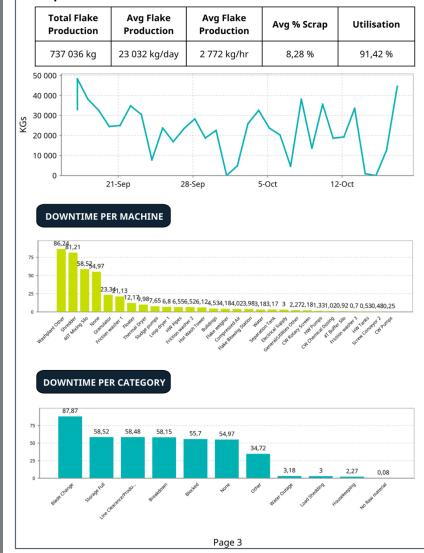

## DOWNTIME SUMMARY

| Downtime p | er Section |    | Downtime per    | Machine | ē  |
|------------|------------|----|-----------------|---------|----|
| Section    | Hours      | %  | Machine         | Hours   | %  |
| Washplant  | 15,92      | 99 | Floater         | 9,52    | 59 |
| None       | 0,17       | 1  | 40T Mixing Silo | 4,98    | 31 |
|            |            |    | Separation Tank | 1,08    | 7  |
|            |            |    | Hot Wash Tower  | 0,33    | 2  |
|            |            |    | None            | 0,17    | 1  |

Downtime per Category

| Category  | Hours | %  |  |
|-----------|-------|----|--|
| Breakdown | 9,4   | 58 |  |
| Blocked   | 6,52  | 41 |  |
| None      | 0,17  | 1  |  |
|           |       |    |  |