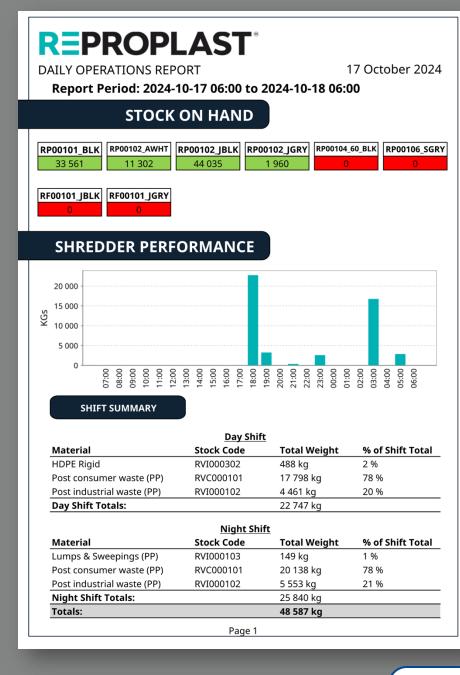

DAILY SHREDDER LOADING REPORT

Report Period: 2024-10-16 06:00 to 2024-10-17 06:00

**Process Report** 

DAILY SHREDDER LOADING REPORT

Report Period: 2024-10-16 06:00 to 2024-10-17 06:00