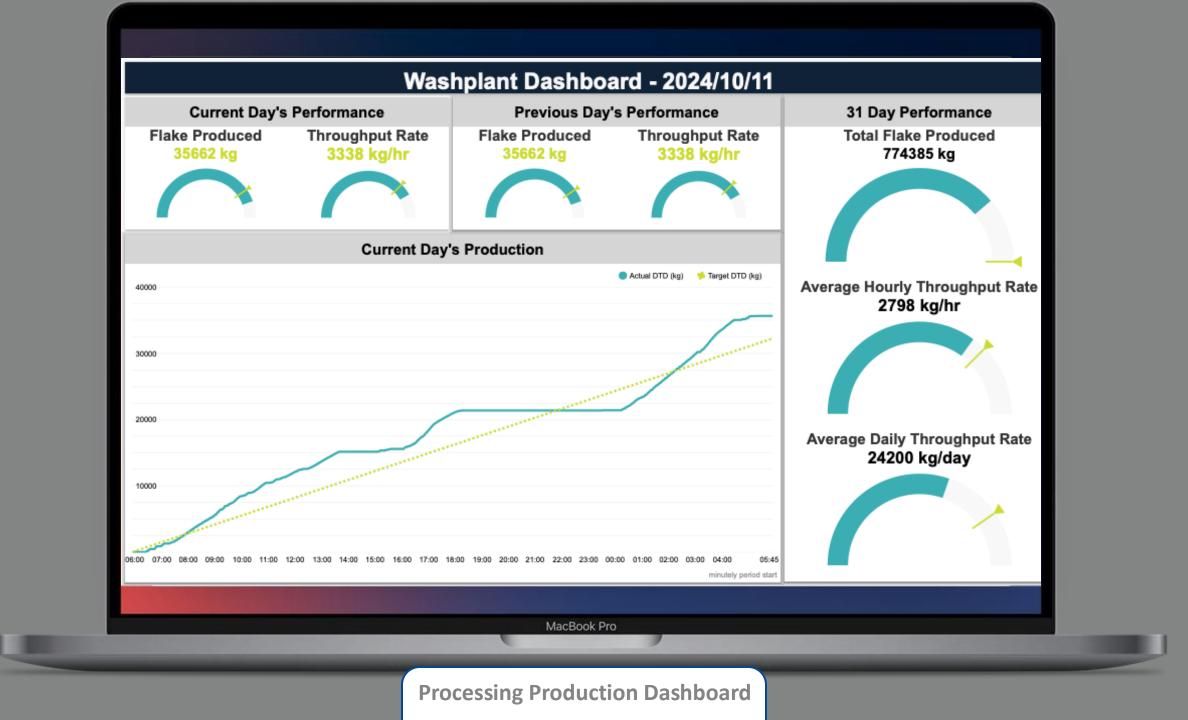

Lumps & Sweepings (PP) | RVI000103  | 230 kg |          |  |
| 2024-10-16 16:47:23 | Lumps & Sweepings (PP) | RVI000103  | 160 kg |          |  |
| 2024-10-16 16:47:30 | Lumps & Sweepings (PP) | RVI000103  | 414 kg |          |  |
| 2024-10-16 16:47:36 | Lumps & Sweepings (PP) | RVI000103  | 214 kg |          |  |
| 2024-10-16 16:47:41 | Lumps & Sweepings (PP) | RVI000103  | 670 kg |          |  |
| 2024-10-16 16:48:13 | Lumps & Sweepings (PP) | RVI000103  | 180 kg |          |  |
| 2024-10-16 16:48:21 | Lumps & Sweepings (PP) | RVI000103  | 393 kg |          |  |
| 2024-10-16 16:48:26 | Lumps & Sweepings (PP) | RVI000103  | 292 kg |          |  |

**Process Report** 

DAILY SHREDDER LOADING REPORT

Report Period: 2024-10-16 06:00 to 2024-10-17 06:00

### SHREDDER LOADING DISTRUBUTION





DAILY DOWNTIME REPORT

Report Period: 2024-10-20 06:00 to 2024-10-21 06:00

## DOWNTIME EVENTS

| Period                         | Details                  | Comments                                     |
|--------------------------------|--------------------------|----------------------------------------------|
| Start: 2024-10-20 06:00        | Section: Washplant       | None                                         |
| End: 2024-10-20 06:10          | Machine: Hot Wash Tower  |                                              |
| Duration: 0,17 hours           | Category: Blocked        |                                              |
| <b>Start:</b> 2024-10-20 06:16 | Section: Washplant       | (ITC\rpsl@2024-10-20 14:45:25) - "Silo full" |
| End: 2024-10-20 11:15          | Machine: 40T