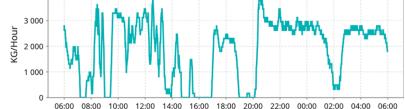

| 0,33    | 2  |
|            |            |    | None            | 0,17    | 1  |

Downtime per Category

| Category  | Hours | %  |  |
|-----------|-------|----|--|
| Breakdown | 9,4   | 58 |  |
| Blocked   | 6,52  | 41 |  |
| None      | 0,17  | 1  |  |
|           |       |    |  |

Page 3

## **Processing Downtime Report**



#### WASHPLANT PERFORMANCE

#### Report Period: 2024-10-17 06:00 to 2024-10-18 06:00

| Total Production | Total Scrap | Scrap Rate (5<br>Days) | Avg.<br>Throughput | Utilisation |
|------------------|-------------|------------------------|--------------------|-------------|
| 44 547 kg        | 4 040 kg    | 23,08 %                | 2 756 kg/hr        | 164,28 %    |
| 4 000            |             |                        |                    |             |



#### DOWNTIME SUMMARY

| Shift | Planned | Actual   | Difference |
|-------|---------|----------|------------|
| Day   | 6 hrs   | 3,15 hrs | 2,85 hrs   |
| Night | 6 hrs   | 1,13 hrs | 4,87 hrs   |
| Total | 12 hrs  | 4,28 hrs | 7,72 hrs   |

#### DOWNTIME EVENTS

| Section           | Machine         | Category | Duration |  |
|-------------------|-----------------|----------|----------|--|
| General/Utilities | Buildings       | Other    | 0,5      |  |
| Washplant         | Flake weigher   | Blocked  | 0,12     |  |
| Washplant         | Hot Wash Tower  | Blocked  | 0,47     |  |
| Washplant         | Loop dryer 1    | Blocked  | 0,67     |  |
| Washplant         | Separation Tank | Blocked  | 0,52     |  |
| Washplant         | Separation Tank | Blocked  | 0,67     |  |
| Washplant