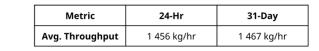

#### PRODUCTION

| Period |            |            |       |            |           | Total      |
|--------|------------|------------|-------|------------|-----------|------------|
| 24-Hr  | 14 253 kg  | 4 180 kg   | 0 kg  | 10 415 kg  | 1 913 kg  | 30 761 kg  |
| 7-Day  | 38 506 kg  | 30 448 kg  | 0 kg  | 64 546 kg  | 9 254 kg  | 142 753 kg |
| 31-Day | 166 315 kg | 142 051 kg | 24 kg | 260 877 kg | 54 857 kg | 624 124 kg |