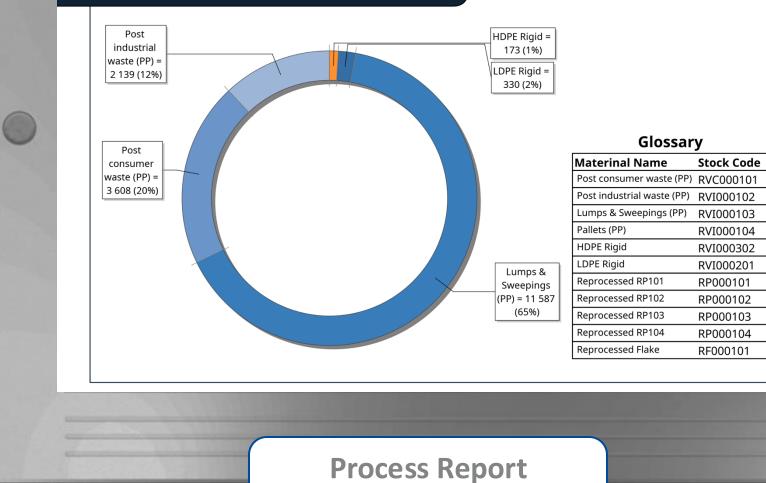

### SHREDDER LOADING DISTRUBUTION

DAILY DOWNTIME REPORT

Report Period: 2024-10-20 06:00 to 2024-10-21 06:00